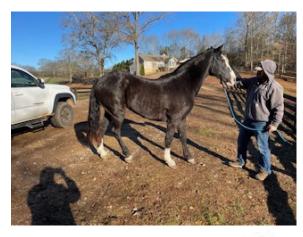

| OFFICIAL VS 10-11 EQUINE INFECTIOUS ANEMIA TEST FORM      |                              |                                          |                                                      |                         |                                                                     |                                                      |                                              | 1191313-3                                |                   |                        |  |  |
|-----------------------------------------------------------|------------------------------|------------------------------------------|------------------------------------------------------|-------------------------|---------------------------------------------------------------------|------------------------------------------------------|----------------------------------------------|------------------------------------------|-------------------|------------------------|--|--|
|                                                           |                              | COMPLETION OF F                          | IELDS #2 – #24 IS REQ                                | UIRED. IF               | NONE: LINE THROUGH E                                                | BOX FL                                               | ULLY OR WR                                   | ITE "NONE".                              |                   |                        |  |  |
| 1. ACCESSION NUMBER (For laboratory use only)  2. DATE BL |                              |                                          |                                                      | DRAWN 3. TEST REQUESTER |                                                                     |                                                      | STED BY VETE                                 | ED BY VETERINARIAN                       |                   |                        |  |  |
| A24-26241                                                 |                              | 12/11/2023                               |                                                      |                         | ELISA AGID                                                          |                                                      |                                              |                                          |                   |                        |  |  |
| 4. REASON FOR TESTING  Interstate                         |                              |                                          |                                                      |                         | International Illness/Clinical Investigation/Exposu                 |                                                      |                                              |                                          |                   | Investigation/Exposure |  |  |
| 5. NAME AND MAILING ADDRESS OF OWNER                      |                              |                                          |                                                      |                         | 7. CURRENT HOME PREMISES OF EQUINE (ranch, farm, stable, or market) |                                                      |                                              |                                          |                   |                        |  |  |
| 5a. NAME<br>Double S Ranch                                |                              |                                          |                                                      |                         | 7a. NAME<br>Double S Ranch                                          |                                                      |                                              |                                          |                   |                        |  |  |
| 5b. MAILING ADDRESS<br>4812 Bryant Quarter Rd             |                              |                                          |                                                      |                         | 7b. PHYSICAL/STREET ADDRESS 4812 Bryant Quarter Rd                  |                                                      |                                              |                                          |                   |                        |  |  |
| 5c. CITY 5d. STATE Gillsville GA                          |                              |                                          | 5e. ZIP CODE 30543                                   |                         | 7c. CITY<br>Gillsville                                              |                                                      |                                              |                                          | 7d. STATE<br>GA   | 7e. ZIP CODE<br>30543  |  |  |
| 5f. OWNER TELEPHO<br>(678) 524-5204                       | 4 1 1                        | 6. COUNTY OF CUR<br>Hall                 | 6. COUNTY OF CURRENT HOME PREMISES OF EQUINE<br>Hall |                         |                                                                     |                                                      | 7f. PREMISES TELEPHONE NUMBER (678) 524-5204 |                                          |                   |                        |  |  |
| I CERTIFY I AM                                            | A CATEGORY II, FL            | EDERALLY ACCREDITED, V                   | ETERINARIAN, AUTHOR                                  | RIZED IN THE            | STATE WHERE THE SAM                                                 | PLE W                                                | 'AS OBTAINED                                 | D, BY ME, FRO                            | M THE ANIMA       | L DESCRIBED BELOW.     |  |  |
| 8a. VETERINARIAN N.<br>Donald R. Savage                   |                              | 8b. NATIONAL ACCREDITATION NUMBER 084975 |                                                      |                         |                                                                     | 8c. STATE IN WHICH BLOOD SAMPLE WAS OBTAINED Georgia |                                              |                                          |                   |                        |  |  |
| 8d. VETERINARIAN SIGNATURE                                |                              |                                          |                                                      |                         | 8e. SIGNAT                                                          |                                                      |                                              | URE DATE                                 |                   |                        |  |  |
| DR. DONALD SAVAGE                                         |                              |                                          |                                                      | onically sigr           | ally signed through USDA VSPS 12/11/20                              |                                                      |                                              | 023 06:20 PM EST                         |                   |                        |  |  |
| 8f. MAILING ADDRESS OF VETERINARIAN<br>PO Box 319         |                              |                                          |                                                      | 8g. CITY<br>Clermont    |                                                                     | 8h. STATE<br>GA                                      |                                              | 8I. ZIP COD<br>30527                     | 77 (770) 535-2446 |                        |  |  |
| 9. TUBE #                                                 | 9. TUBE # 10. NAME OF ANIMAL |                                          |                                                      |                         | 11. COLOR 12. BREE                                                  |                                                      |                                              | D OF HORSE (or Species of Equid) 13. SEX |                   |                        |  |  |
| Adeline                                                   | Adeline                      |                                          |                                                      |                         | Blue Roan Tenness                                                   |                                                      |                                              | See Walker  MALE INTACT  FEMALE INTACT   |                   |                        |  |  |
| 14. AGE OR DOB                                            | 15. TAG #                    | 16. TATTOO #                             | 17. MICROCHIP                                        | #                       |                                                                     |                                                      | 18. BREED REGISTRATION #                     |                                          | ON # GELDING      |                        |  |  |
| 01/01/2011 -                                              |                              |                                          |                                                      |                         |                                                                     |                                                      |                                              |                                          |                   | FEMALE SPAYED          |  |  |

SHOW ALL PERMANENT WHITE MARKINGS, BRANDS, TATTOOS and SCARS. MARK WHORLS WITH AN "X"

1 - Coronet, 2 - Pastern, 3 - Fetlock, 4 - Carpus, 5 - Hock

REQUIRED: NARRATIVE DESCRIPTION OF PERMANENT WHITE MARKINGS, BRANDS, TATTOOS, SCARS, AND WHORLS. (If none: line through box fully or write "none") 19. HEAD 20. NECK AND BODY (include coat color patterns if any)
Roan Pattern Blaze 21. LEFT FORELIMB 22. RIGHT FORELIMB No Markings Sock 23. LEFT HINDLIMB 24. RIGHT HINDLIMB Sock Coronet 26. DATE SAMPLE RECEIVED 27. DATE RESULTS REPORTED 28. OFFICIAL TEST RESULT 25. EIA LABORATORY NAME 29. TEST TYPE USED Athens Diagnostic 12/18/2023 12/15/2023 NEGATIVE POSITIVE AGID ELISA Laboratory, College of Vet. 30. LABORATORY REMARKS Medicine (706) 542-5568 25a. CITY Athens 25b. STATE 31. SIGNATURE OF NVSL - APPROVED EIA TECHNICIAN 32. INTERIM RESULT REFERRED FOR CONFIRMATION GA Daniela Galeano Laboratory Technician