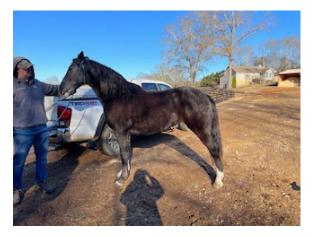

| OFFICIAL VS 10-11 EQUINE INFECTIOUS ANEMIA TEST FORM      |                              |                                          |                                                      |                         |                                                                     |                                                      |                                              | 1191313-3                                |                   |                        |  |  |
|-----------------------------------------------------------|------------------------------|------------------------------------------|------------------------------------------------------|-------------------------|---------------------------------------------------------------------|------------------------------------------------------|----------------------------------------------|------------------------------------------|-------------------|------------------------|--|--|
|                                                           |                              | COMPLETION OF F                          | IELDS #2 – #24 IS REQ                                | UIRED. IF               | NONE: LINE THROUGH E                                                | BOX FL                                               | ULLY OR WR                                   | ITE "NONE".                              |                   |                        |  |  |
| 1. ACCESSION NUMBER (For laboratory use only)  2. DATE BL |                              |                                          |                                                      | DRAWN 3. TEST REQUESTER |                                                                     |                                                      | STED BY VETE                                 | ED BY VETERINARIAN                       |                   |                        |  |  |
| A24-26241                                                 |                              | 12/11/2023                               |                                                      |                         | ELISA AGID                                                          |                                                      |                                              |                                          |                   |                        |  |  |
| 4. REASON FOR TESTING  Interstate                         |                              |                                          |                                                      |                         | International Illness/Clinical Investigation/Exposu                 |                                                      |                                              |                                          |                   | Investigation/Exposure |  |  |
| 5. NAME AND MAILING ADDRESS OF OWNER                      |                              |                                          |                                                      |                         | 7. CURRENT HOME PREMISES OF EQUINE (ranch, farm, stable, or market) |                                                      |                                              |                                          |                   |                        |  |  |
| 5a. NAME<br>Double S Ranch                                |                              |                                          |                                                      |                         | 7a. NAME<br>Double S Ranch                                          |                                                      |                                              |                                          |                   |                        |  |  |
| 5b. MAILING ADDRESS<br>4812 Bryant Quarter Rd             |                              |                                          |                                                      |                         | 7b. PHYSICAL/STREET ADDRESS 4812 Bryant Quarter Rd                  |                                                      |                                              |                                          |                   |                        |  |  |
| 5c. CITY 5d. STATE Gillsville GA                          |                              |                                          | 5e. ZIP CODE 30543                                   |                         | 7c. CITY<br>Gillsville                                              |                                                      |                                              |                                          | 7d. STATE<br>GA   | 7e. ZIP CODE<br>30543  |  |  |
| 5f. OWNER TELEPHO<br>(678) 524-5204                       | 4 1 1                        | 6. COUNTY OF CUR<br>Hall                 | 6. COUNTY OF CURRENT HOME PREMISES OF EQUINE<br>Hall |                         |                                                                     |                                                      | 7f. PREMISES TELEPHONE NUMBER (678) 524-5204 |                                          |                   |                        |  |  |
| I CERTIFY I AM                                            | A CATEGORY II, FL            | EDERALLY ACCREDITED, V                   | ETERINARIAN, AUTHOR                                  | RIZED IN THE            | STATE WHERE THE SAM                                                 | PLE W                                                | 'AS OBTAINED                                 | D, BY ME, FRO                            | M THE ANIMA       | L DESCRIBED BELOW.     |  |  |
| 8a. VETERINARIAN N.<br>Donald R. Savage                   |                              | 8b. NATIONAL ACCREDITATION NUMBER 084975 |                                                      |                         |                                                                     | 8c. STATE IN WHICH BLOOD SAMPLE WAS OBTAINED Georgia |                                              |                                          |                   |                        |  |  |
| 8d. VETERINARIAN SIGNATURE                                |                              |                                          |                                                      |                         | 8e. SIGNAT                                                          |                                                      |                                              | URE DATE                                 |                   |                        |  |  |
| DR. DONALD SAVAGE                                         |                              |                                          |                                                      | onically sigr           | ally signed through USDA VSPS 12/11/20                              |                                                      |                                              | 023 06:20 PM EST                         |                   |                        |  |  |
| 8f. MAILING ADDRESS OF VETERINARIAN<br>PO Box 319         |                              |                                          |                                                      | 8g. CITY<br>Clermont    |                                                                     | 8h. STATE<br>GA                                      |                                              | 8I. ZIP COD<br>30527                     | 77 (770) 535-2446 |                        |  |  |
| 9. TUBE #                                                 | 9. TUBE # 10. NAME OF ANIMAL |                                          |                                                      |                         | 11. COLOR 12. BREE                                                  |                                                      |                                              | D OF HORSE (or Species of Equid) 13. SEX |                   |                        |  |  |
| Adeline                                                   | Adeline                      |                                          |                                                      |                         | Blue Roan Tenness                                                   |                                                      |                                              | See Walker  MALE INTACT  FEMALE INTACT   |                   |                        |  |  |
| 14. AGE OR DOB                                            | 15. TAG #                    | 16. TATTOO #                             | 17. MICROCHIP                                        | #                       |                                                                     |                                                      | 18. BREED REGISTRATION #                     |                                          | ON # GELDING      |                        |  |  |
| 01/01/2011 -                                              |                              |                                          |                                                      |                         |                                                                     |                                                      |                                              |                                          |                   | FEMALE SPAYED          |  |  |

SHOW ALL PERMANENT WHITE MARKINGS, BRANDS, TATTOOS and SCARS. MARK WHORLS WITH AN "X"

1 - Coronet, 2 - Pastern, 3 - Fetlock, 4 - Carpus, 5 - Hock

REQUIRED: NARRATIVE DESCRIPTION OF PERMANENT WHITE MARKINGS, BRANDS, TATTOOS, SCARS, AND WHORLS. (If none: line through box fully or write "none") 19. HEAD 20. NECK AND BODY (include coat color patterns if any)
Roan Pattern Blaze 21. LEFT FORELIMB 22. RIGHT FORELIMB No Markings Sock 23. LEFT HINDLIMB 24. RIGHT HINDLIMB Sock Coronet 26. DATE SAMPLE RECEIVED 27. DATE RESULTS REPORTED 28. OFFICIAL TEST RESULT 25. EIA LABORATORY NAME 29. TEST TYPE USED Athens Diagnostic 12/18/2023 12/15/2023 NEGATIVE POSITIVE AGID ELISA Laboratory, College of Vet. 30. LABORATORY REMARKS Medicine (706) 542-5568 25a. CITY Athens 25b. STATE 31. SIGNATURE OF NVSL - APPROVED EIA TECHNICIAN 32. INTERIM RESULT REFERRED FOR CONFIRMATION GA Daniela Galeano Laboratory Technician